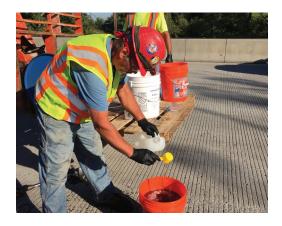

### Uses =

• Healer/sealer penetrant for road and bridge surfaces

#### Features =

- Rapid 2 hour cure, even in cold and humid conditions
- Deep penetration into concrete surface thorough very low viscosity
- Polymerizes in concrete to form a tough plastic seal
- · Penetrates to completely fill and rebond cracks
- Complete seal of bridge deck surface from chloride and moisture intrusion
- Simple to specify
- Simple to apply
- Successful in a broad range of climates
- Low flammability for safe construction application
- Two systems to meet every customer's needs